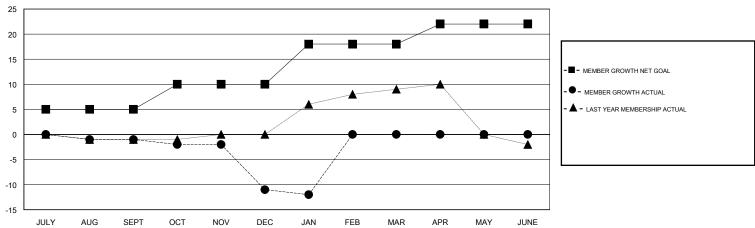

## GOALS AND ACTUAL MEMBERS CUMULATIVE

| DROPPED CLUBS: 1 |    | 2 CLUBS OF 19 ADDED 1 OR MORE<br>NEW MEMBERS | GENDER DISTE  MALE  FEMALE      | 00 (47 050() |     |
|------------------|----|----------------------------------------------|---------------------------------|--------------|-----|
| DROPPED MEMBERS  |    |                                              |                                 |              |     |
| DECEASED         | 0  | CLICK HERE FOR CUMULATIVE                    | TOTAL FAMILY UNIT MEMBERS       |              | 24  |
| CLUB CANCELLED   | 6  | MEMBERSHIP DATA                              |                                 |              | 1.1 |
| OTHER            | 10 |                                              | FAMILY MEMBERS PAYING HALF DUES |              | 14  |
| TOTAL            | 16 |                                              |                                 |              |     |